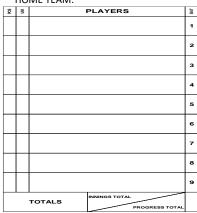

#### AUSTRALIAN RULES FOOTBALL SCORESHEET

AS COACH OF THE SCHOOL TEAM LISTED, TO THE BEST OF MY KNOWLEDGE, NONE OF THE PLAYERS PLAYING IN MY TEAM TODAY HAVE SUFFERED A CONCUSSION IN THE PAST 14 DAYS. THE SCHOOL'S PLAYING LIST FOR TODAYS MATCH WILL REMAIN AT THE SCHOOL AND ACCESSIBLE TO CSEN ON REQUEST.

**HOME TEAM COACH SIGNATURE:** 

AWAY TEAM COACH SIGNATURE:

WINNING TEAM TO SUBMIT FULLY COMPLETED SCORESHEET. IF RESULT BOX NOT FULLY COMPLETED, A DRAW WILL BE RECORDED. IF A FORFEIT, PLEASE WRITE FORFEIT ACROSS THE TEAM THAT FORFEITED BOXES.

| HOME TEAM | SCORE | COACH NAME | COACH INITIAL | AWAY TEAM | SCORE | COACH NAME | COACH INITIAL |
|-----------|-------|------------|---------------|-----------|-------|------------|---------------|
|           |       |            |               |           |       |            |               |
|           |       |            |               |           |       |            |               |
|           |       |            |               |           |       |            |               |
|           |       |            |               |           |       |            |               |